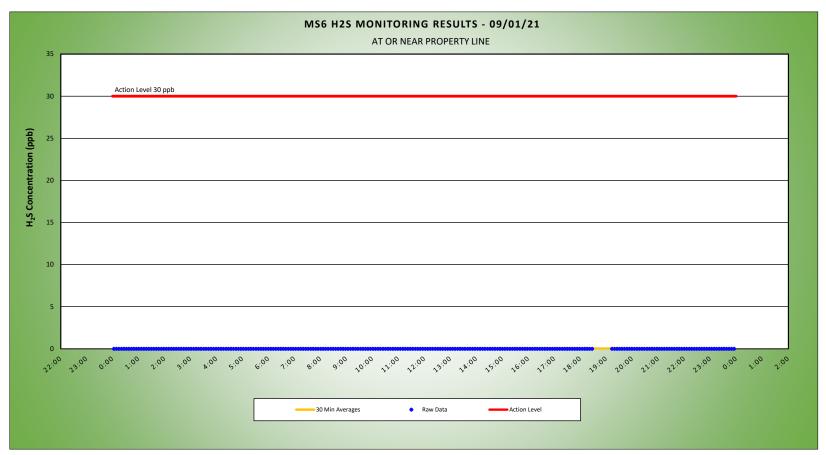

\*Note: Wind Direction reported in the direction that it is coming from

| Station Location<br>Area | Work | Daily Avg. 30 Min H <sub>2</sub> S Concentration (ppb) | Max 30 Min H <sub>2</sub> S Concentration (ppb) | Time of Max 30 Min H₂S Reading | Corresponding Wind Direction |
|--------------------------|------|--------------------------------------------------------|-------------------------------------------------|--------------------------------|------------------------------|
| MS-4                     |      | 0.0                                                    | 0.0                                             | 0:00                           | S                            |
| MS-5                     |      | 0.8                                                    | 2.0                                             | 23:22                          | ENE                          |
| MS-6                     |      | 0.0                                                    | 0.0                                             | 0:03                           | NNE                          |
| MS-7                     |      | 0.0                                                    | 0.0                                             | 0:03                           | ENE                          |
| MS-8                     |      | 0.1                                                    | 1.0                                             | 14:14                          | NE                           |