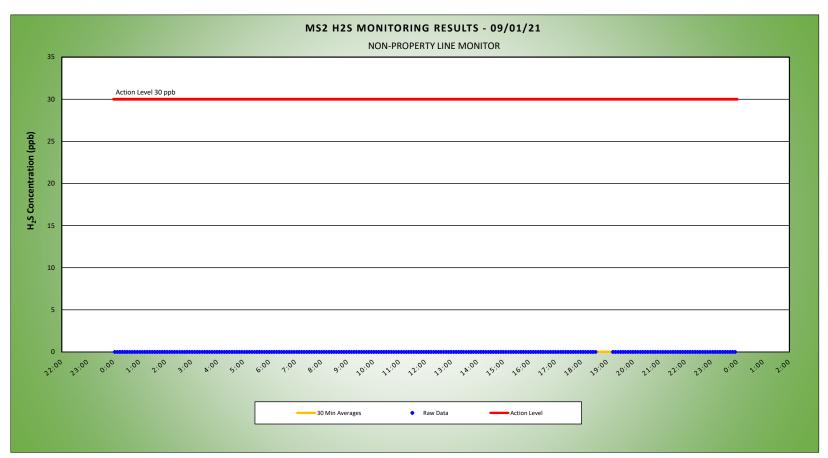

Work Station Location Corresponding Wind Time of Max 30 Min H<sub>2</sub>S Reading Daily Avg. 30 Min H<sub>2</sub>S Concentration (ppb) Max 30 Min H<sub>2</sub>S Concentration (ppb) Direction Area 18:04 MS-1 0.1 1.2 ENE MS-2 0.0 0.0 0:03 SW 22:45 0.3 NNE