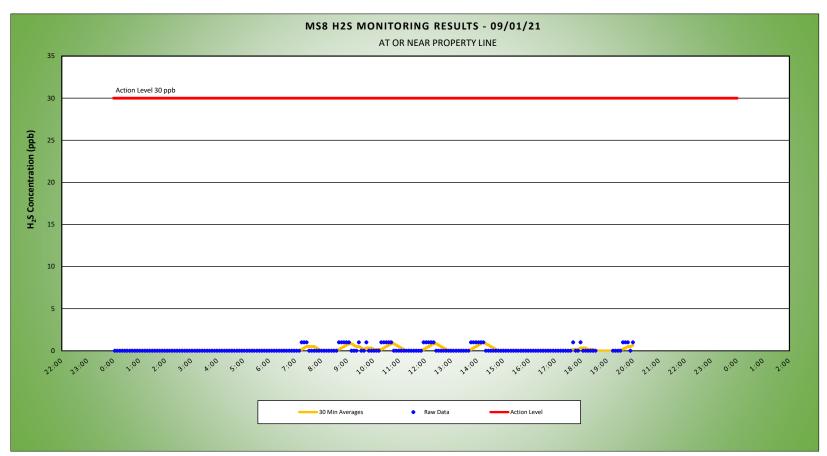

\*Note: Wind Direction reported in the direction that it is coming from

| Station Location<br>Area | Work | Daily Avg. 30 Min H <sub>2</sub> S Concentration (ppb) | Max 30 Min H <sub>2</sub> S Concentration (ppb) | Time of Max 30 Min H₂S Reading | Corresponding Wind Direction |
|--------------------------|------|--------------------------------------------------------|-------------------------------------------------|--------------------------------|------------------------------|
| MS-4                     |      | 0.0                                                    | 0.0                                             | 0:00                           | S                            |
| MS-5                     |      | 0.8                                                    | 2.0                                             | 23:22                          | ENE                          |
| MS-6                     |      | 0.0                                                    | 0.0                                             | 0:03                           | NNE                          |
| MS-7                     |      | 0.0                                                    | 0.0                                             | 0:03                           | ENE                          |
| MS-8                     |      | 0.1                                                    | 1.0                                             | 14:14                          | NE                           |