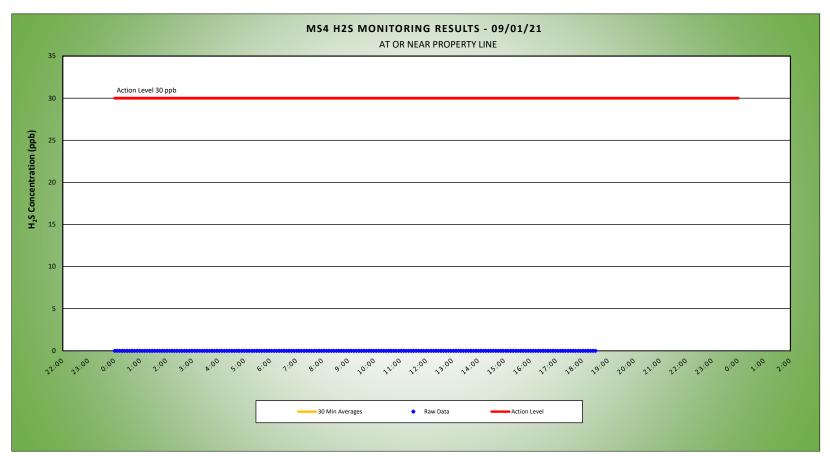

\*Note: Wind Direction reported in the direction that it is coming from

| Station Location<br>Area | Work | Daily Avg. 30 Min H <sub>2</sub> S Concentration (ppb) | Max 30 Min H <sub>2</sub> S Concentration (ppb) | Time of Max 30 Min H₂S Reading | Corresponding Wind Direction |
|--------------------------|------|--------------------------------------------------------|-------------------------------------------------|--------------------------------|------------------------------|
| MS-4                     |      | 0.0                                                    | 0.0                                             | 0:00                           | S                            |
| MS-5                     |      | 0.8                                                    | 2.0                                             | 23:22                          | ENE                          |
| MS-6                     |      | 0.0                                                    | 0.0                                             | 0:03                           | NNE                          |
| MS-7                     |      | 0.0                                                    | 0.0                                             | 0:03                           | ENE                          |
| MS-8                     |      | 0.1                                                    | 1.0                                             | 14:14                          | NE                           |