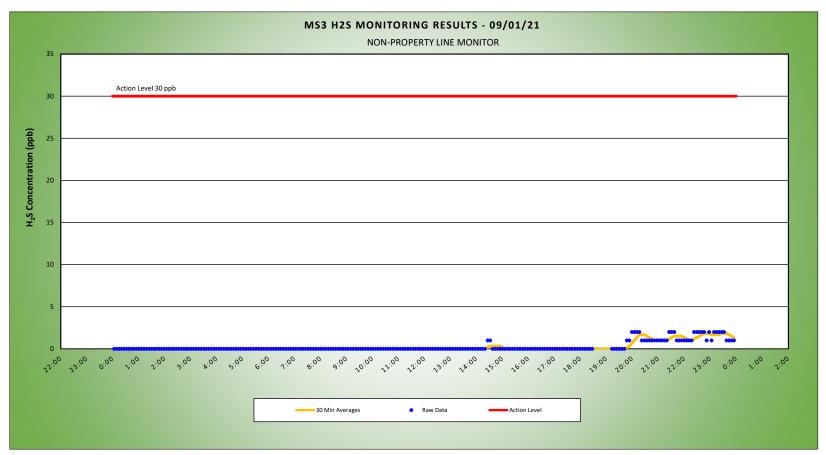

Work Station Location Corresponding Wind Time of Max 30 Min H<sub>2</sub>S Reading Daily Avg. 30 Min H<sub>2</sub>S Concentration (ppb) Max 30 Min H<sub>2</sub>S Concentration (ppb) Direction Area 18:04 MS-1 0.1 1.2 ENE MS-2 0.0 0.0 0:03 SW 22:45 0.3 NNE