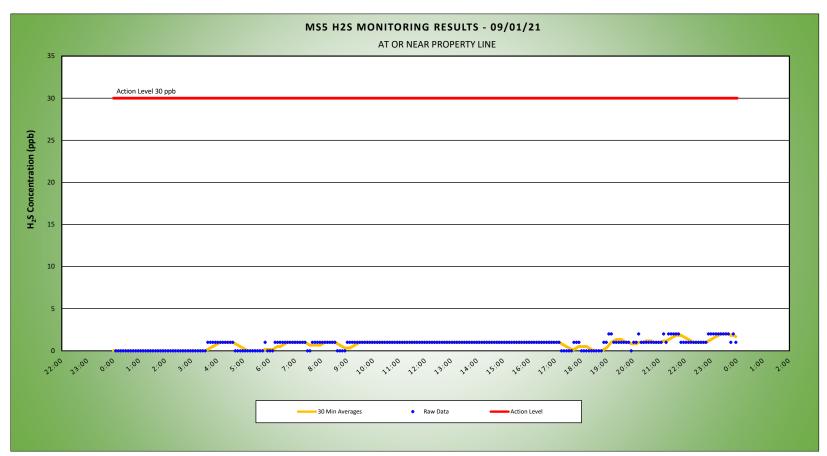

\*Note: Wind Direction reported in the direction that it is coming from

| Station Location<br>Area | Work | Daily Avg. 30 Min H <sub>2</sub> S Concentration (ppb) | Max 30 Min H <sub>2</sub> S Concentration (ppb) | Time of Max 30 Min H₂S Reading | Corresponding Wind Direction |
|--------------------------|------|--------------------------------------------------------|-------------------------------------------------|--------------------------------|------------------------------|
| MS-4                     |      | 0.0                                                    | 0.0                                             | 0:00                           | S                            |
| MS-5                     |      | 0.8                                                    | 2.0                                             | 23:22                          | ENE                          |
| MS-6                     |      | 0.0                                                    | 0.0                                             | 0:03                           | NNE                          |
| MS-7                     |      | 0.0                                                    | 0.0                                             | 0:03                           | ENE                          |
| MS-8                     |      | 0.1                                                    | 1.0                                             | 14:14                          | NE                           |