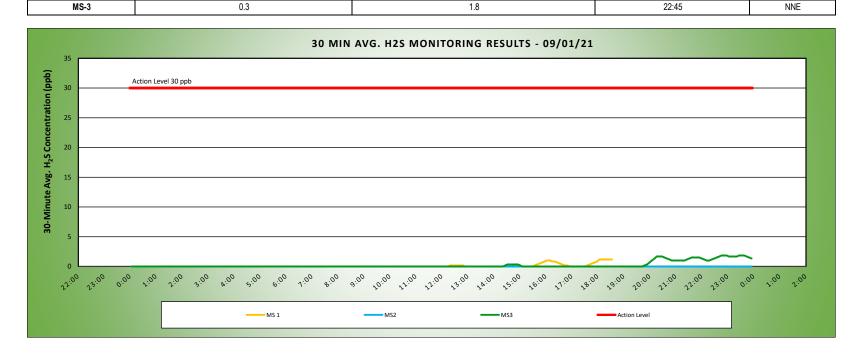

Work Station Location Corresponding Wind Time of Max 30 Min H<sub>2</sub>S Reading Daily Avg. 30 Min H<sub>2</sub>S Concentration (ppb) Max 30 Min H<sub>2</sub>S Concentration (ppb) Direction Area 18:04 MS-1 0.1 1.2 ENE MS-2 0.0 0.0 0:03 SW 22:45 0.3 NNE