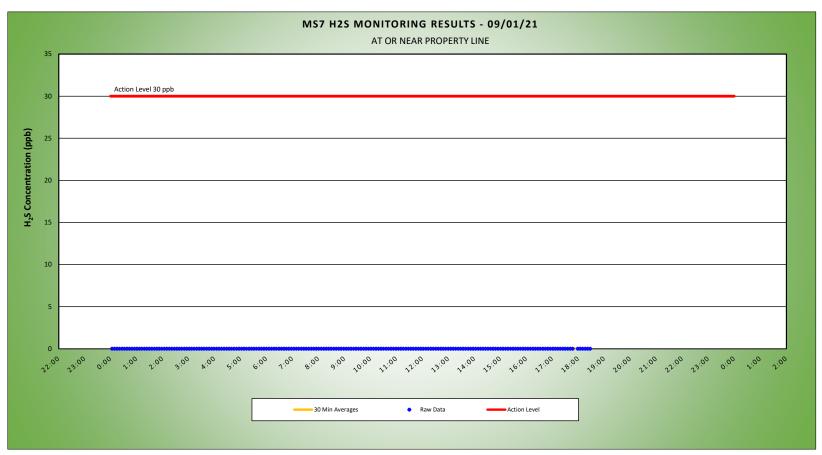

\*Note: Wind Direction reported in the direction that it is coming from

| Station Location<br>Area | Work | Daily Avg. 30 Min H <sub>2</sub> S Concentration (ppb) | Max 30 Min H <sub>2</sub> S Concentration (ppb) | Time of Max 30 Min H₂S Reading | Corresponding Wind Direction |
|--------------------------|------|--------------------------------------------------------|-------------------------------------------------|--------------------------------|------------------------------|
| MS-4                     |      | 0.0                                                    | 0.0                                             | 0:00                           | S                            |
| MS-5                     |      | 0.8                                                    | 2.0                                             | 23:22                          | ENE                          |
| MS-6                     |      | 0.0                                                    | 0.0                                             | 0:03                           | NNE                          |
| MS-7                     |      | 0.0                                                    | 0.0                                             | 0:03                           | ENE                          |
| MS-8                     |      | 0.1                                                    | 1.0                                             | 14:14                          | NE                           |