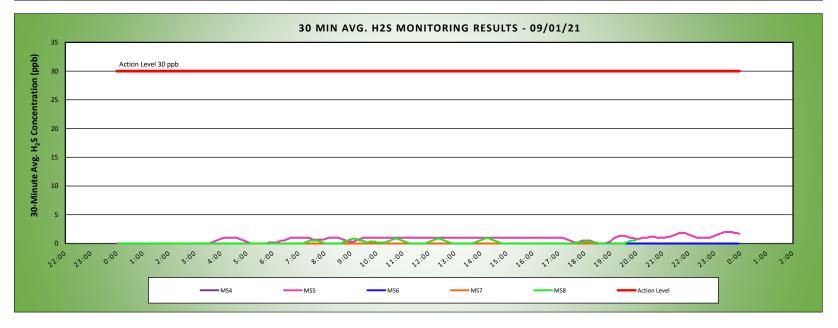

\*Note: Wind Direction reported in the direction that it is coming from

| Station Location<br>Area | Work | Daily Avg. 30 Min H <sub>2</sub> S Concentration (ppb) | Max 30 Min H <sub>2</sub> S Concentration (ppb) | Time of Max 30 Min H₂S Reading | Corresponding Wind Direction |
|--------------------------|------|--------------------------------------------------------|-------------------------------------------------|--------------------------------|------------------------------|
| MS-4                     |      | 0.0                                                    | 0.0                                             | 0:00                           | S                            |
| MS-5                     |      | 0.8                                                    | 2.0                                             | 23:22                          | ENE                          |
| MS-6                     |      | 0.0                                                    | 0.0                                             | 0:03                           | NNE                          |
| MS-7                     |      | 0.0                                                    | 0.0                                             | 0:03                           | ENE                          |
| MS-8                     |      | 0.1                                                    | 1.0                                             | 14:14                          | NE                           |