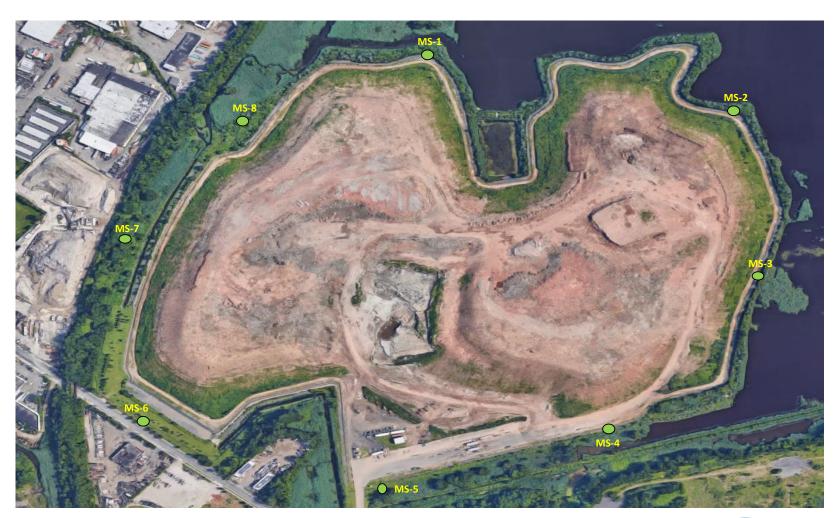

### Keegan Landfill Monitoring Stations Kearny, New Jersey

| Weather Data Range from Full Weather Station                           |             | Wind Direction   | NE         | Relative Humidity (%) | 61.0 - 92.6   | Daily Rain (in)   | 11 50 | Landfill Perimeter Monitoring |
|------------------------------------------------------------------------|-------------|------------------|------------|-----------------------|---------------|-------------------|-------|-------------------------------|
| Temp (°F)                                                              | 62.9 - 77.0 | Wind Speed (MPH) | 0.1 - 23.2 | Barometer (inHg)      | 29.55 - 29.91 | Daily Kalli (III) | 11.50 | Landilli Perimeter Monitoring |
| *Note: Wind Direction reported in the direction that it is coming from |             |                  |            |                       |               |                   |       |                               |

| Weather Data Range from Full Weather Station |             | Wind Direction   | NE         | Relative Humidity (%) | 61.0 - 92.6   | Daily Rain (in) | 11.50 | Landfill Perimeter Monitoring |
|----------------------------------------------|-------------|------------------|------------|-----------------------|---------------|-----------------|-------|-------------------------------|
| Temp (°F)                                    | 62.9 - 77.0 | Wind Speed (MPH) | 0.1 - 23.2 | Barometer (inHg)      | 29.55 - 29.91 | Daily Rain (in) |       |                               |

\*Note: Wind Direction reported in the direction that it is coming from

| Station Location<br>Area | Work | Daily Avg. 30 Min H <sub>2</sub> S Concentration (ppb) | Max 30 Min H <sub>2</sub> S Concentration (ppb) | Time of Max 30 Min H₂S Reading | Corresponding Wind Direction |
|--------------------------|------|--------------------------------------------------------|-------------------------------------------------|--------------------------------|------------------------------|
| MS-4                     |      | 0.0                                                    | 0.0                                             | 0:00                           | S                            |
| MS-5                     |      | 0.8                                                    | 2.0                                             | 23:22                          | ENE                          |
| MS-6                     |      | 0.0                                                    | 0.0                                             | 0:03                           | NNE                          |
| MS-7                     |      | 0.0                                                    | 0.0                                             | 0:03                           | ENE                          |
| MS-8                     |      | 0.1                                                    | 1.0                                             | 14:14                          | NE                           |