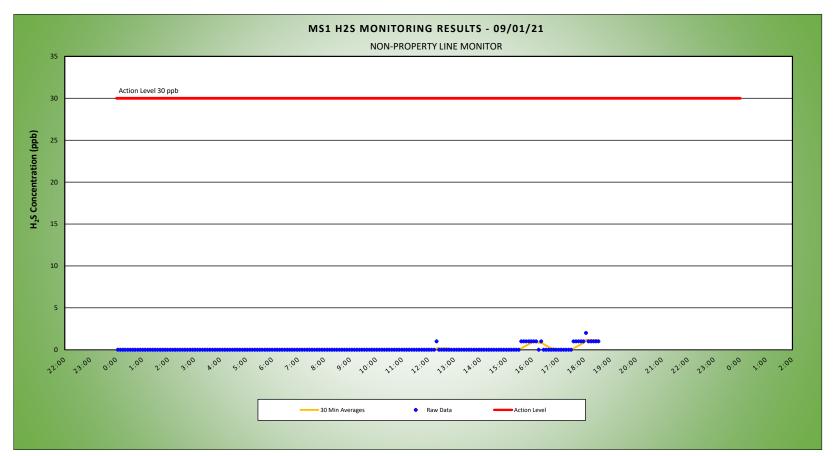

Work Station Location Corresponding Wind Time of Max 30 Min H<sub>2</sub>S Reading Daily Avg. 30 Min H<sub>2</sub>S Concentration (ppb) Max 30 Min H<sub>2</sub>S Concentration (ppb) Direction Area 18:04 MS-1 0.1 1.2 ENE MS-2 0.0 0.0 0:03 SW 22:45 0.3 NNE